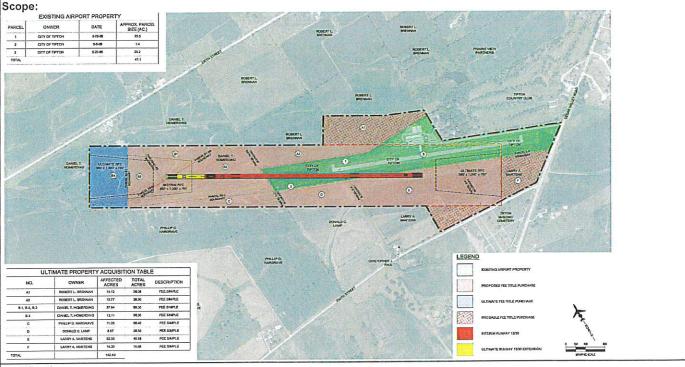

### G. City Business

- 1. Resolution No. 121823A: Resolution approving the FY 2025 Five-Year Capital Improvement Program and Airport Improvement Program Data Sheets
- 2. Resolution No. 121823B: Resolution approving application for Urban Revitalization Tax-Exemption filed by Rosh Properties