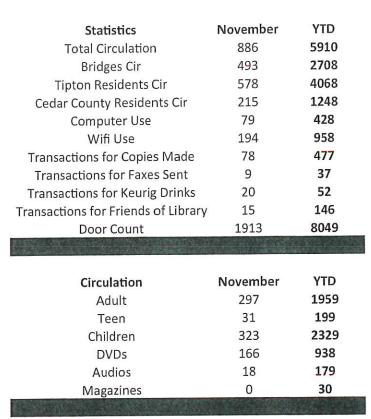

### F. Consent Agenda

**Note:** These are routine items and will be enacted by one motion without separate discussion unless a Council Member requests separate consideration.

- 1. Approval Council Meeting Minutes, December 4, 2023
- 2. Approval Investment and Treasurer's Report, November 2023
- 3. Approval Liquor License Renewal, The Rickery
- 4. Approval Library Minutes, November 13, 2023
- 5. Approval Library Director's Report, November 2023
- Approval Downtown Revitalization Incentive Program request, Vinny Pham DBA: Kute Nails & Spa, 106 East 5<sup>th</sup> Street