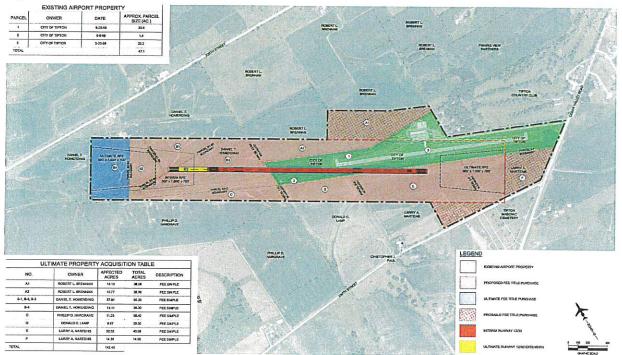

### G. City Business

- 1. Resolution No. 121823A: Resolution approving the FY 2025 Five-Year Capital Improvement Program and Airport Improvement Program Data Sheets
- 2. Resolution No. 121823B: Resolution approving application for Urban Revitalization Tax-Exemption filed by Rosh Properties